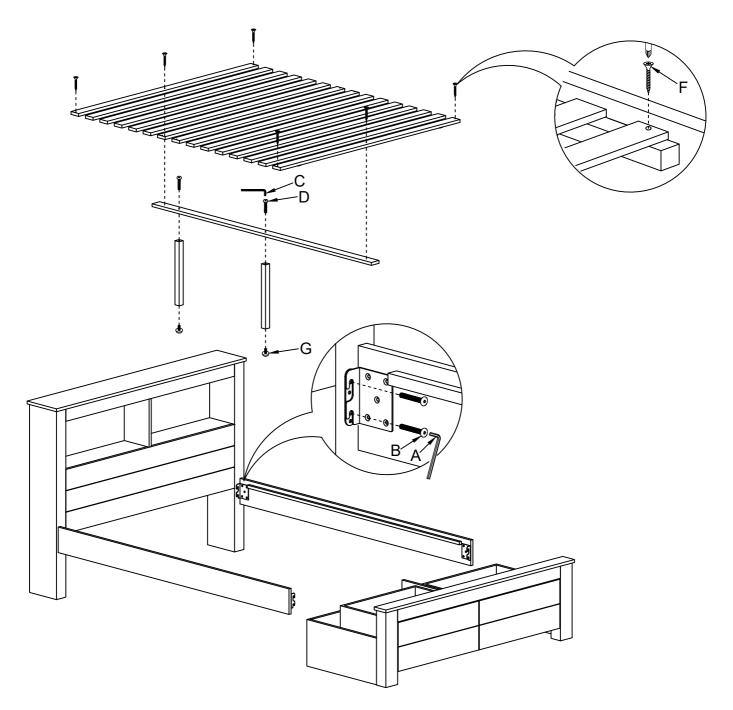

## HARDWARE LISTS

| NO | DESCRIPTION |                      | QTY | NO | DESCRIPTION |                      | QTY |
|----|-------------|----------------------|-----|----|-------------|----------------------|-----|
| A  |             | ALLEN KEY M5         | 1   | D  |             | JCBC BOLT M6<br>30MM | 2   |
| В  |             | JCBB BOLT M8<br>50MM | 8   | F  |             | CSK SCREW M4<br>32MM | 6   |
| С  |             | ALLEN KEY M4         | 1   | G  | ٢           | ADJUSTABLE<br>LEG    | 2   |

EXAMPLE FOR SKETCH ONLY

MADE IN MALAYSIA